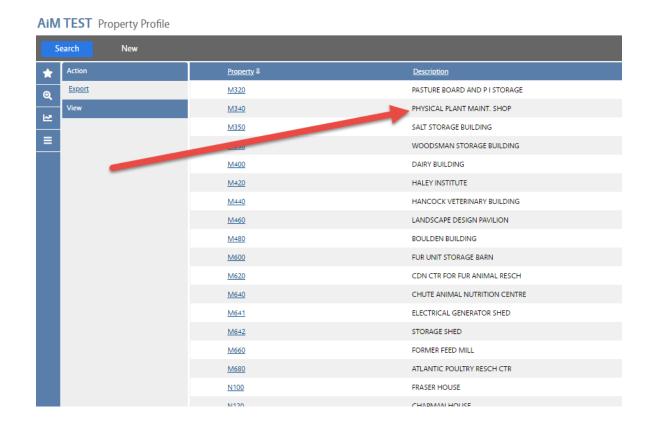

It is boring, until you view the same data in the AiM environment. See the same <a href="Physical Plant Maint">Physical Plant Maint</a> <a href="Shop (M340)">Shop (M340)</a>

And here you can see more details on this building, rooms, etc