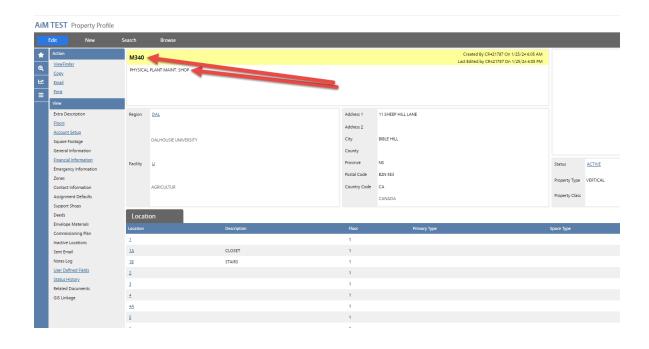

It is boring, until you view the same data in the AiM environment. See the same <a href="Physical Plant Maint">Physical Plant Maint</a> <a href="Shop (M340)">Shop (M340)</a>

And here you can see more details on this building, rooms, etc